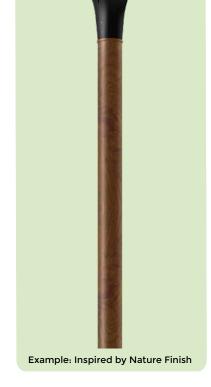

### SPD-RSSSP-4512-16'-4.5" DIA .125"

Round Straight Step Galvanized Steel Pole

Inspired by Nature Finishes The Inspired by nature Finishing is a unique system of decorative powder coating. Our metal decoration process can easily transform the appearance of metal or aluminum product into a wood grain finish.

SU03 - STONE FINISH

SU04 - CORTEN FINISH

This patented technology enables the simulation of wood grain, and even marble or granite finish through the use of decorative powder coating.

The wood grain finish is so realistic that it's almost undistinguish able from real wood, even from a close visual inspection. The system of coating permeates the entire thickness of the coat and as a result, the coating cannot be removed by normal rubbing, chipping, or scratching.