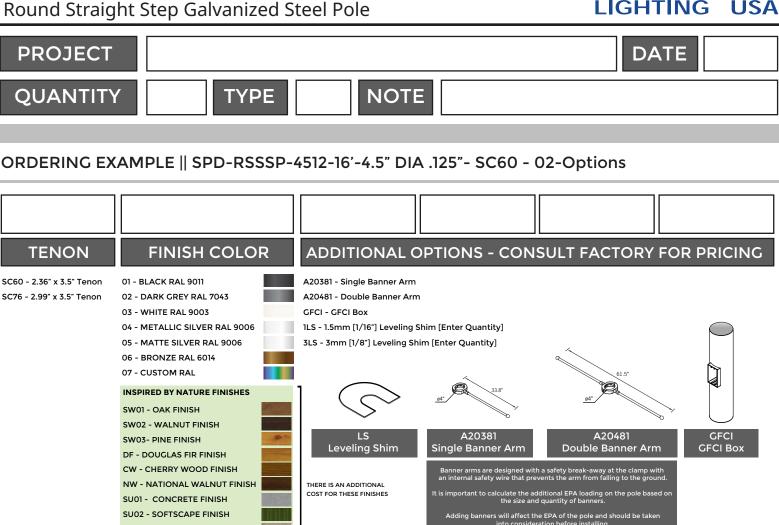

## SPD-RSSSP-4512-16'-4.5" DIA .125"

### Round Straight Step Galvanized Steel Pole

Ligman Lighting USA reserves the right to change specifications without prior notice, please contact factory for latest information. Due to the continual improvements in LED technology data and components may change with