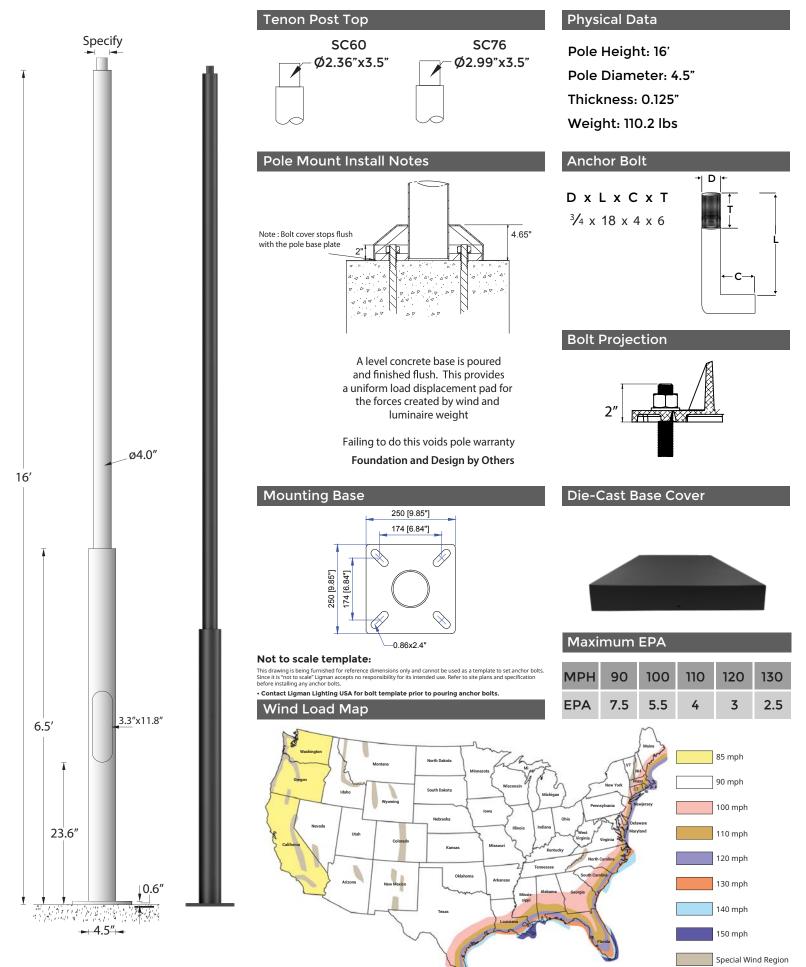

## SPD-RSSSP-4512-16'-4.5" DIA .125"

### Round Straight Step Galvanized Steel Pole

Ligman Lighting USA reserves the right to change specifications without prior notice, please contact factory for latest information. Due to the continual improvements in LED technology data and components may change with